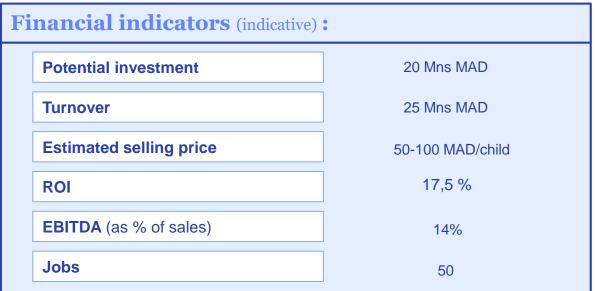

ranch and sub-branch: Internal tourism/entertainment and leisure

Complexity -3.33 of the product na

HS Code: NA

#### **Key facts**

- > National dynamism of the sector marked by the adoption of the new strategy for the revival of tourism with the objective of reaching 17.5 million tourists by 2026
- > Potential for development of tourist entertainment offers in the region

### **Prerequisites** (1)

> Availability of children's attraction facilities

### **Market indicators**

#### Target market(s):

Target market(s), (from highest to lowest priority) to be addressed:



Local: Opportunity for local people

#### **Market size and development**





(1) Projection: Roadmap for the revival of tourism by 2026

Source: Press article



# Sheet n°59-2/2 - Children's village and play centre