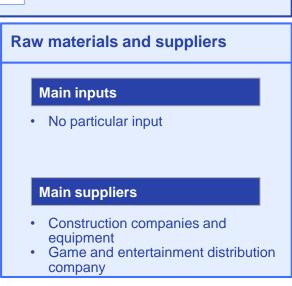

h and sub-branch: Internal tourism/entertainment and leisure

Complexity -3.33 of the product na

HS Code: NA

#### **Key facts**

- > National dynamism of the sector marked by the adoption of the new strategy for the revival of tourism with the objective of reaching 17.5 million tourists by 2026
- > Potential for development of tourist entertainment offers in the region

### **Prerequisites** (1)

> Availability of children's attraction facilities

### **Market indicators**

#### Target market(s):

Target market(s), (from highest to lowest priority) to be addressed:



Local: Opportunity for local people

#### **Market size and development**





(1) Projection: Roadmap for the revival of tourism by 2026

Source: Press article



# Sheet n°59-2/2 - Children's village and play centre