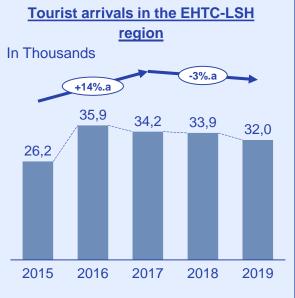

### **Market indicators**

#### **Market size and development**

(1) Projection: Roadmap for the revival of tourism by 2026

Source: Press article