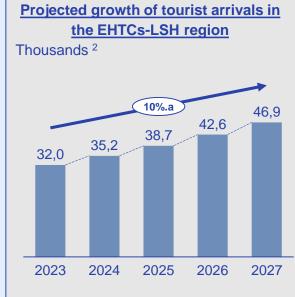

### **Market indicators**

#### **Market size and development**

(1) Projection: Roadmap for the revival of tourism by 2026

Source: Press article