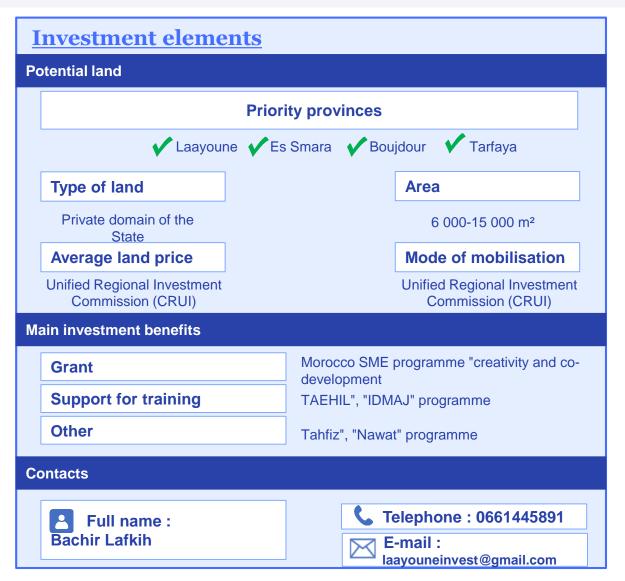

and sub-branch: Internal tourism/entertainment and leisure

Complexity -3.33 of the product na

HS Code: NA

#### **Key facts**

- > National dynamism of the sector marked by the adoption of the new strategy for the revival of tourism with the objective of reaching 17.5 million tourists by 2026
- > Potential for development of tourist entertainment offers in the region

### **Prerequisites** (1)

> Availability of children's attraction facilities

### **Market indicators**

#### Target market(s):

Target market(s), (from highest to lowest priority) to be addressed:



Local: Opportunity for local people

#### **Market size and development**





(1) Projection: Roadmap for the revival of tourism by 2026

Source: Press article



# Sheet n°59-2/2 - Children's village and play centre