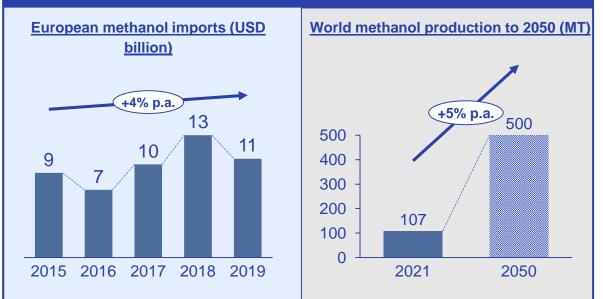

#### Market size and development <sup>(3)</sup>

(1) Product Complexity Index: Diversity and sophistication of the know-how required to produce a product. The PCI is calculated according to the number of countries that produce the product and the economic complexity of these countries. The most complex products, those that only a few countries can produce, have the highest PCI (e.g. electronics, chemicals) vs. the least complex products (e.g. raw materials, agricultural products) - Source: TradeMap, Harvard economic complexity